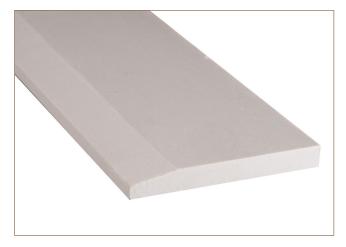

### White Marble 5x30 Single Holywood

#### THD2WH5X30SHL

## SPECS

Size: 5"x30"

Thickness: 0.62"

Primary Color: White

Finish: Polished

Material Type: Engineered Marble

| Application | Residential | Commercial |
|-------------|-------------|------------|
| Counterotps | No          | No         |
| Flooring    | Yes         | Yes        |
| Wall        | No          | No         |