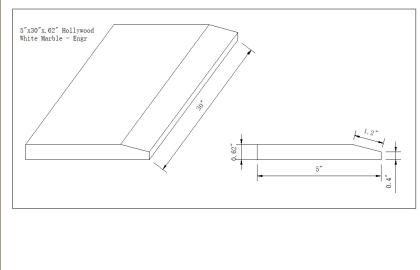

#### **DRAWING:**

## SPECS

Size: 5"x30"

Thickness: 0.62"

Primary Color: White

Finish: Polished

Material Type: Engineered Marble

| Application | Residential | Commercial |
|-------------|-------------|------------|
| Counterotps | No          | No         |
| Flooring    | Yes         | Yes        |
| Wall        | No          | No         |